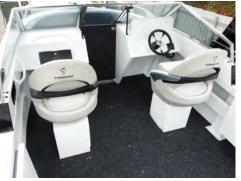

Wake Tower/Rocket Launcher with silver detail.

Large cushioned bow area with cushioned insert and embroidered X.

Seat Box with Storage is standard on an X Bowrider.

Formosa embroidered Bolster Seats with stainless steel rear handle covered with rubber.