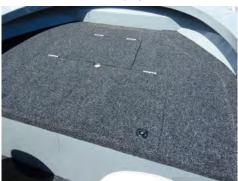

595 Centre Console with a True Self-draining Deck.

**NEW DESIGN:** 800mm wide centre console with folding windscreen. Suits flat screen electronics.

Twin Seat Box with Folding Backrest and Storage Box with NEW icebox hatch.