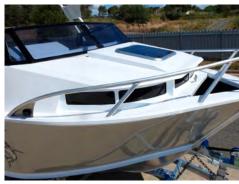

NEW: Side Console with grab rail, storage shelf, phone holder and drink holder.

Casting deck storage with drainage system and room for a 70L icebox underdeck.

NEW: Driver's Sliding Seat for more deck space. Comes standard w/ 2-Draw Tackle Box under seat.

Raised casting deck with enough room for icebox

storage underfloor for more deck space.

Folding transom door with S/S latch, heavy-duty folding transom ladder and grab rails. Aluminium rod holders on gunnels.

Heavy-duty Bowroller, 32mm handrail, Aluminium Anchor Well & Electric Motor Mount is standard.

Pictures may include Optional Extras, please check with your Formosa Dealer

NEW OPTIONS: Transom Live Well with viewing window and Low profile Bait Board (rod holders optional on bait board).