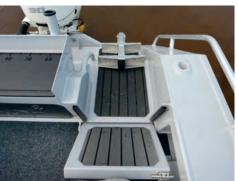

595 Centre Console with a True Self-draining Deck.

**NEW DESIGN:** 800mm wide centre console with folding windscreen. Suits flat screen electronics.

Twin Seat Box with Folding Backrest and Storage Box with NEW icebox hatch.