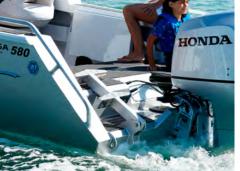

Heavy-duty Bowroller, 32mm handrail, Aluminium Anchor Well & Electric Motor Mount is standard.

Pictures may include Optional Extras, please check with your Formosa Dealer

NEW OPTIONS: Transom Live Well with viewing window and Low profile Bait Board (rod holders optional on bait board).