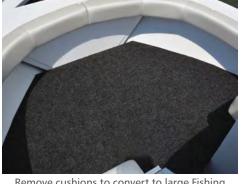

Remove cushions to convert to large Fishing Platform.

OPTION: BowActive Ladder is a popular option with the X Bowrider.

OPTION: Full Access Active Transom design.

OPTIONS: Dual Access Acive Transom and Folding Rear Seat.