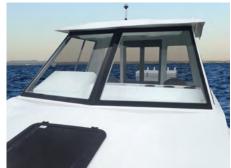

NEW: Vision Windows, extra large hatch and Formosa designed & built, heavy-duty Windscreen.

NEW: cushioned bunks, cabin shelves, centre board and portable toilet box.

Two Bolster Seats & Air Ride pedestals (seat box for PRO DECK™) & Passenger side console.

Single Access Active Transom w/ 2-step heavyduty ladder and right grab handle are standard.

NEW: Large aluminium console to suit flat screen electronics with drink and phone storage.

525 & 565 have a shorter cabin & Driver's console with 1.35m bunks to retain rear deck space.