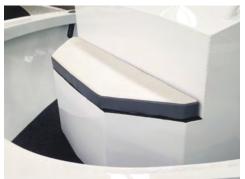

Rear 3/4 flush folding rear lounge w/ backrest, transom hatches, battery access are standard.

NEW OPTION: Rocket Launcher with Hardtop Aluminium Visor.

NEW OPTION for Half Cabin: Wake Tower/ Rocket Launcher.