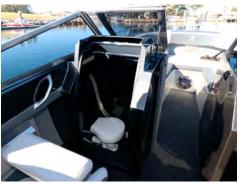

NEW: Vision Windows, extra large hatch and Formosa designed & built, heavy-duty Windscreen.

NEW: cushioned bunks, cabin shelves, centre board and portable toilet box.

Two Bolster Seats & Air Ride pedestals (seat box for PRO DECK™) & Passenger side console.