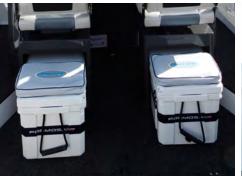

Formosa SRT™ Transom Storage with on-board battery access.

Aluminium casting deck with two hatches.

OPTIONS: Live Well with viewing window and hatch. Low Profile Bait Board with custom rod holders.

OPTIONS: Plumbing options for Bait Tank, Deck Wash and Hand Wash available.

OPTION: Removable Bait Board with Bait Tank.

Pictures may include Optional Extras, please check with your Formosa Dealer

|   | FORMOSA SRT™ X BOWRIDER                                                           | 525        | 565       | 595       | 635                   | 675              | 715              | 755                   |
|---|-----------------------------------------------------------------------------------|------------|-----------|-----------|-----------------------|------------------|------------------|-----------------------|
|   | MEASUREMENTS                                                                      |            |           |           |                       |                  |                  |                       |
|   | Length                                                                            | 5.25       | 5.65      | 5.95      | 6.35                  | 6.75             | 7.15             | 7.55                  |
|   | Beam                                                                              | 2.40m      | 2.45m     | 2.45m     | 2.50m                 | 2.50m            | 2.50m            | 2.50m                 |
|   | Bottom Sheets                                                                     | 4mm        | 4mm       | 4mm       | 5mm                   | 5mm              | 5mm              | 5mm                   |
|   | Side Sheets                                                                       | 4mm        | 4mm       | 4mm       | 4mm                   | 4mm              | 4mm              | 4mm                   |
|   | Internal Freeboard (approx. mm)                                                   | 660mm      | 660mm     | 660mm     | 720mm                 | 720mm            | 720mm            | 770mm                 |
|   | Fuel Capacity                                                                     | 115L       | 150L      | 200L      | 220L                  | 220L             | 220L             | 300L                  |
|   | Transom Shaft Length                                                              | ExL/S      | ExL/S     | ExL/S     | ExL/S                 | ExL/S            | ExL/S            | ExL/S                 |
|   | Dry Hull Weight (no options apply)                                                | 800        | 870       | 900       | 1100                  | 1250             | 1280             | 1500                  |
|   | Max Horsepower                                                                    | 140        | 175       | 200       | 225                   | 250              | 250              | 300                   |
|   | Min Horsepower (may vary)                                                         | 115        | 130       | 130       | 150                   | 150              | 175              | 200                   |
|   | Deadrise (Degrees)                                                                | 19         | 19        | 19        | 19                    | 19               | 19               | 20                    |
|   | Max Passengers                                                                    | 5          | 6         | 7         | 7                     | 7                | 7                | 7                     |
|   | X BOWRIDER FEATURES                                                               |            |           |           |                       |                  |                  |                       |
|   | Bow Seating w/ Storage                                                            | ~          | <b>v</b>  | ~         | <ul> <li>✓</li> </ul> | <b>v</b>         | <b>v</b>         | ~                     |
|   | Casting Deck Centre Board & Cushions                                              | ~          | ~         | ~         | ~                     | ~                | ~                | ~                     |
|   | Dash Windscreen w/ Door                                                           | ~          | ~         | ~         | ~                     | ~                | ~                | ~                     |
|   | Embroidered Bolster Seats w/ Slide (2)                                            | ~          | ~         | ~         | ~                     | ~                | ~                | ~                     |
|   | Seat Boxes w/ Storage Hatch (2)                                                   | ~          | ~         | ~         | ~                     | ~                | ~                | ~                     |
|   | Flush Folding Rear Lounge                                                         | ~          | ~         | ~         | ~                     | ~                | ~                | ~                     |
|   | Wake Tower/Rocket Launcher w/ roof                                                | ~          | ~         | ~         | ~                     | ~                | ~                | ~                     |
|   | SRT™ FEATURES                                                                     |            |           |           |                       |                  |                  |                       |
|   | SeaStar Hydraulic Steering & Outboard Hoses                                       | ~          | ~         | ~         | v .                   | V                | ~                | <b>v</b>              |
| > | Single Access Active Transom Door                                                 | ~          | ~         | ~         | ~                     | ~                | ~                | ~                     |
| > | 5083 High Tensile Bottom Sheets                                                   | ~          | ~         | ~         | ~                     | ~                | ~                | V                     |
| > | Aluminium Rod Holders                                                             | 2          | 2         | 2         | 4                     | 4                | 4                | 4                     |
|   | Aluminium Tie-up Cleats                                                           | ~          | ~         | ~         | ~                     | ~                | ~                | ~                     |
| > | Automatic Bilge Pump                                                              | ~          | ~         | ~         | ~                     | <i>v</i>         | ~                | ~                     |
|   | Battery Tray & Batt. Isolator Switch                                              | ~          | ~         | ~         | ~                     | v                | ~                | ~                     |
|   | Buoyancy Foam Filled Hull                                                         | ~          | ~         | ~         | ~                     | <i>v</i>         | ~                | ~                     |
|   | Electrical Harness Kit (incl. Nav lights)                                         | ~          | ~         | ~         | ~                     | v                | ~                | ~                     |
|   | Folding Heavy-duty Dive Ladder                                                    | 2 Step     | 2 Step    | 2 Step    | 3 Step                | 3 Step           | 3 Step           | 3 Step                |
|   | Formosa Graphics                                                                  | v .        | v .       | v .       | <b>v</b>              | v .              | v .              | v .                   |
|   | Fuel Tank, Sender & Surge Protector                                               | ~          | ~         | ~         | ~                     | ~                | ~                | <ul> <li>V</li> </ul> |
|   | Heavy-duty Aluminium Bowroller                                                    | ~          | ~         | ~         | ~                     | ~                | ~                | ~                     |
|   | Transom Deck Tread                                                                | ~          | ~         | ~         | ~                     | ~                | ~                | ~                     |
|   | Transom Storage Hatches                                                           | ~          | ~         | ~         | ~                     | ~                | ~                | ~                     |
|   | White Painted Hull & Interior                                                     | ~          | ~         | ~         | ~                     | ~                | ~                | ~                     |
|   | Carpeted Hardwood Ply Floor                                                       | <b>√</b> * | V *       | V *       | <b>v</b> *            | ×                | ×                | ×                     |
| > | PRO DECK™ - FLOOR UPGRADE                                                         |            |           |           |                       |                  |                  |                       |
|   | Aluminium Self-draining Deck<br>- Carpeted or Checker Plate                       | available  | available | available | available             | PRO DECK™<br>STD | PRO DECK™<br>STD | PRO DECI<br>STD       |
|   | QUAD4 <sup>™</sup> - WATER BALLAST UPGRADE                                        |            |           |           |                       |                  |                  |                       |
|   | A unique four (4) chamber COUNTERBALANCE system for unrivalled stability at rest. | available  | available | available | available             | available        | available        | availabl              |
|   | POPULAR OPTIONAL EXTRAS                                                           |            |           |           |                       |                  |                  |                       |
|   | BowActive Ladder                                                                  | option     | option    | option    | option                | option           | option           | option                |
|   | Full Access Active Transom                                                        | option     | option    | option    | option                | ×                | ×                | ×                     |
|   | Removable Bait Board with Bait Tank                                               | option     | option    | option    | option                | option           | option           | option                |
|   | Kemovable Ball Board with Ball Tank                                               | option     |           |           |                       | option           |                  |                       |
|   | Two Tone Paint                                                                    | option     | option    | option    | option                | option           | option           | option                |