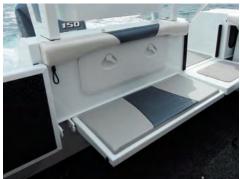

595 Centre Console with a True Self-draining Deck.

**NEW DESIGN:** 800mm wide centre console with folding windscreen. Suits flat screen electronics.

Twin Seat Box with Folding Backrest and Storage Box with NEW icebox hatch.

drainage.

NEW DESIGN: Folding T-Top featuring Aluminium Hardtop and rocket launcher. (BOSS Console)

Standard: Electric Motor Mount, Bollard, Heavy-duty Bowroller, Aluminium Anchor Well, 32mm Handrails.

NEW OPTION: 'BOSS Console' with large Toilet/ Storage area, storage tray with drink holders and suits flat screen electronics.