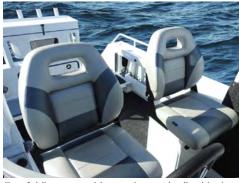

Single Access Active Transom w/ 2-step heavyduty ladder and right grab handle are standard.

NEW: Large aluminium console to suit flat screen electronics with drink and phone storage.

525 & 565 have a shorter cabin & Driver's console with 1.35m bunks to retain rear deck space.