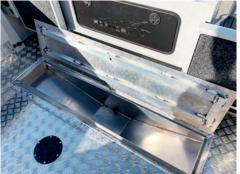

Rear 3/4 flush folding rear lounge w/ backrest, transom hatches, battery access are standard.

NEW OPTION: Rocket Launcher with Hardtop Aluminium Visor.

NEW OPTION for Half Cabin: Wake Tower/ Rocket Launcher.