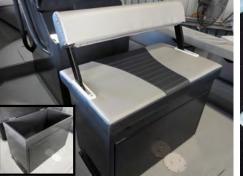

NEW: Side Console with grab rail, storage shelf, phone holder and drink holder.

Casting deck storage with drainage system and room for a 70L icebox underdeck.

NEW: Driver's Sliding Seat for more deck space. Comes standard w/ 2-Draw Tackle Box under seat.

Raised casting deck with enough room for icebox

storage underfloor for more deck space.

Folding transom door with S/S latch, heavy-duty folding transom ladder and grab rails. Aluminium rod holders on gunnels.