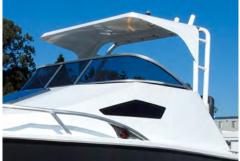

NEW: Vision Windows, extra large hatch and Formosa designed & built, heavy-duty Windscreen.

NEW: cushioned bunks, cabin shelves, centre board and portable toilet box.

Two Bolster Seats & Air Ride pedestals (seat box for PRO DECK™) & Passenger side console.

Single Access Active Transom w/ 2-step heavyduty ladder and right grab handle are standard.

NEW: Large aluminium console to suit flat screen electronics with drink and phone storage.

525 & 565 have a shorter cabin & Driver's console with 1.35m bunks to retain rear deck space.

Rear 3/4 flush folding rear lounge w/ backrest, transom hatches, battery access are standard.

NEW OPTION: Rocket Launcher with Hardtop Aluminium Visor.

NEW OPTION for Half Cabin: Wake Tower/ Rocket Launcher.