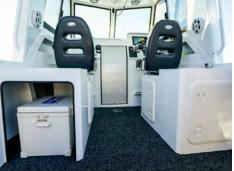

NEW: Vision Windows, extra large hatch and Formosa designed & built, heavy-duty Windscreen.

NEW: cushioned bunks, cabin shelves, centre board and portable toilet box.

Two Bolster Seats & Air Ride pedestals (seat box for PRO DECK™) & Passenger side console.

Single Access Active Transom w/ 2-step heavyduty ladder and right grab handle are standard.

NEW: Large aluminium console to suit flat screen electronics with drink and phone storage.

525 & 565 have a shorter cabin & Driver's console with 1.35m bunks to retain rear deck space.

Rear 3/4 flush folding rear lounge w/ backrest, transom hatches, battery access are standard.

NEW OPTION: Rocket Launcher with Hardtop Aluminium Visor.

NEW OPTION for Half Cabin: Wake Tower/ Rocket Launcher.