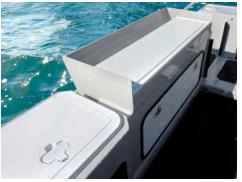

Heavy-duty Bowroller, 32mm handrail, Aluminium Anchor Well & Electric Motor Mount is standard.

Pictures may include Optional Extras, please check with your Formosa Dealer

NEW OPTIONS: Transom Live Well with viewing window and Low profile Bait Board (rod holders optional on bait board).