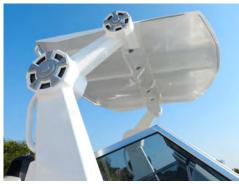

Rear 3/4 flush folding rear lounge w/ backrest, transom hatches, battery access are standard.

NEW OPTION: Rocket Launcher with Hardtop Aluminium Visor.

NEW OPTION for Half Cabin: Wake Tower/ Rocket Launcher.