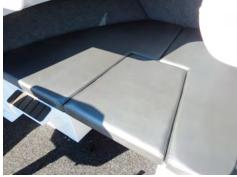

Rear 3/4 flush folding rear lounge w/ backrest, transom hatches, battery access are standard.

NEW OPTION: Rocket Launcher with Hardtop Aluminium Visor.

NEW OPTION for Half Cabin: Wake Tower/ Rocket Launcher.