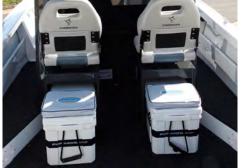

NEW: Side Console with grab rail, storage shelf, phone holder and drink holder.

Casting deck storage with drainage system and room for a 70L icebox underdeck.

NEW: Driver's Sliding Seat for more deck space. Comes standard w/ 2-Draw Tackle Box under seat.

Raised casting deck with enough room for icebox

storage underfloor for more deck space.

Folding transom door with S/S latch, heavy-duty folding transom ladder and grab rails. Aluminium rod holders on gunnels.