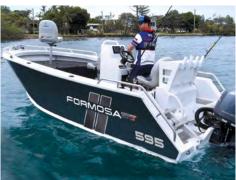

595 Centre Console with a True Self-draining Deck.

**NEW DESIGN:** 800mm wide centre console with folding windscreen. Suits flat screen electronics.

Twin Seat Box with Folding Backrest and Storage Box with NEW icebox hatch.