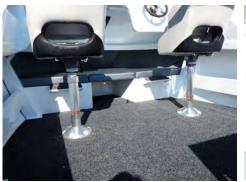

NEW: Vision Windows, extra large hatch and Formosa designed & built, heavy-duty Windscreen.

NEW: cushioned bunks, cabin shelves, centre board and portable toilet box.

Two Bolster Seats & Air Ride pedestals (seat box for PRO DECK™) & Passenger side console.

Single Access Active Transom w/ 2-step heavyduty ladder and right grab handle are standard.

NEW: Large aluminium console to suit flat screen electronics with drink and phone storage.

525 & 565 have a shorter cabin & Driver's console with 1.35m bunks to retain rear deck space.