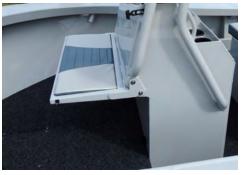

Raised casting deck with enough room for icebox

storage underfloor for more deck space.

Folding transom door with S/S latch, heavy-duty folding transom ladder and grab rails. Aluminium rod holders on gunnels.