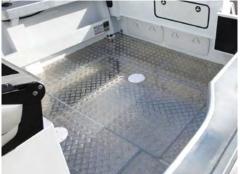

595 Centre Console with a True Self-draining Deck.

**NEW DESIGN:** 800mm wide centre console with folding windscreen. Suits flat screen electronics.

Twin Seat Box with Folding Backrest and Storage Box with NEW icebox hatch.