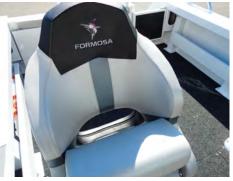

NEW: Side Console with grab rail, storage shelf, phone holder and drink holder.

Casting deck storage with drainage system and room for a 70L icebox underdeck.

NEW: Driver's Sliding Seat for more deck space. Comes standard w/ 2-Draw Tackle Box under seat.