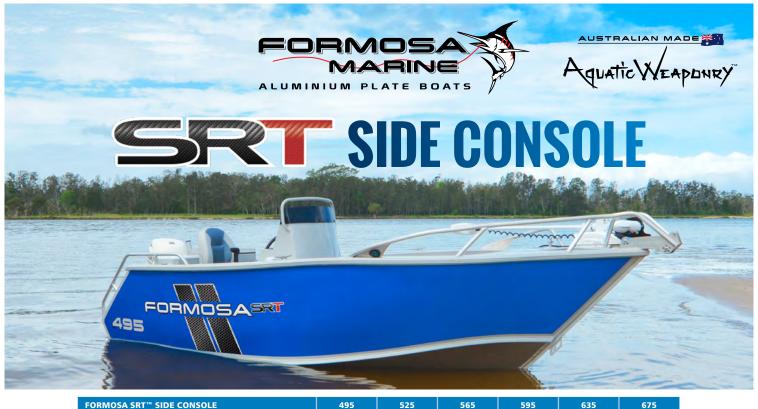

|              | FORMOSA SRT™ SIDE CONSOLE                                                                      | 495       | 525       | 565       | 595       | 635       | 675              |
|--------------|------------------------------------------------------------------------------------------------|-----------|-----------|-----------|-----------|-----------|------------------|
|              | MEASUREMENTS                                                                                   |           |           |           |           |           |                  |
|              | Length                                                                                         | 4.95m     | 5.25m     | 5.65m     | 5.95m     | 6.35m     | 6.75m            |
|              | Beam                                                                                           | 2.30m     | 2.40m     | 2.45m     | 2.45m     | 2.50m     | 2.5m             |
|              | Bottom Sheets                                                                                  | 4mm       | 4mm       | 4mm       | 4mm       | 5mm       | 5mm              |
|              | Side Sheets                                                                                    | 4mm       | 4mm       | 4mm       | 4mm       | 4mm       | 4mm              |
|              | Internal Freeboard (approx. mm)                                                                | 600mm     | 660mm     | 660mm     | 660mm     | 720mm     | 720mm            |
|              | Fuel Capacity                                                                                  | 80L       | 115L      | 150L      | 200L      | 220L      | 220L             |
|              | Transom Shaft Length                                                                           | ExL/S     | ExL/S     | ExL/S     | ExL/S     | ExL/S     | ExL/S            |
|              | Dry Hull Weight (no options apply)                                                             | 580       | 710       | 770       | 820       | 900       | 950              |
|              | Max Horsepower                                                                                 | 115       | 140       | 150       | 175       | 200       | 225              |
|              | Min Horsepower (may vary)                                                                      | 70        | 90        | 115       | 130       | 150       | 175              |
|              | Deadrise (Degrees)                                                                             | 16        | 19        | 19        | 19        | 19        | 175              |
|              | Max Passengers                                                                                 | 5         | 5         | 6         | 7         | 7         | 7                |
|              | SIDE CONSOLE FEATURES                                                                          | 5         | 5         | 0         | 1         | /         | /                |
|              |                                                                                                | ~         | ~         | ~         | ~         | ~         | ~                |
|              | Aluminium Side Console w/ Storage<br>Casting Deck w/ Storage (approx. 300mm H) fits 70L icebox | ~         | ~         | ~         | ~         | ~         | ~                |
|              |                                                                                                | ~         |           | ~         |           | ~         | · ·              |
|              | Battery Storage Bay (Electric)                                                                 | ~         | ~         | ~         | ~         | ~         | ~                |
|              | Driver's Sliding Box w/ Folding Seat (1)                                                       | ~         | ~         | ~         | ~         | ~         | <i>v</i>         |
|              | Folding Seat w/ Pedestal Pole (1)                                                              | 4         | -         | -         | -         | -         | -                |
|              | Seat Positions                                                                                 |           | 5         | 5         | 5         | 5         | 5                |
|              | Electric Motor Mount                                                                           | ~         | ~         | ~         | ~         | ~         | ~                |
| NEW>         | 2 Draw Tackle Box in Seat Box                                                                  | ~         | ~         | ~         | ~         | ~         | ~                |
|              | SRT™ FEATURES                                                                                  |           |           |           |           |           |                  |
| NEW><br>NEW> | SeaStar Hydraulic Steering & Outboard Hoses                                                    | ~         | ~         | ~         | ~         | ~         | ~                |
|              | Single Access Active Transom Door                                                              | ~         | ~         | ~         | ~         | ~         | ~                |
| NEW>         | 5083 High Tensile Bottom Sheets                                                                | ~         | ~         | ~         | ~         | ~         | ~                |
| NEW>         | Aluminium Rod Holders                                                                          | 4         | 4         | 4         | 4         | 6         | 6                |
|              | Aluminium Tie-up Cleats                                                                        | ~         | ~         | ~         | ~         | ~         | ~                |
| NEW>         | Automatic Bilge Pump                                                                           | ~         | ~         | ~         | ~         | ~         | ~                |
|              | Battery Tray & Batt. Isolator Switch                                                           | ~         | ~         | ~         | ~         | ~         | ~                |
|              | Buoyancy Foam Filled Hull                                                                      | ~         | ~         | ~         | ~         | ~         | ~                |
|              | Electrical Harness Kit (incl. Nav lights)                                                      | ~         | ~         | ~         | ~         | ~         | ~                |
|              | Folding Heavy-duty Dive Ladder                                                                 | 2 Step    | 2 Step    | 2 Step    | 2 Step    | 3 Step    | 3 Step           |
|              | Formosa Graphics                                                                               | ~         | ~         | ~         | ~         | ~         | ~                |
|              | Fuel Tank, Sender & Surge Protector                                                            | ~         | ~         | ~         | ~         | ~         | ~                |
|              | Heavy-duty Aluminium Bowroller                                                                 | ~         | ~         | ~         | ~         | ~         | ~                |
|              | Transom Deck Tread                                                                             | ~         | ~         | ~         | ~         | ~         | ~                |
|              | Transom Storage Hatches                                                                        | ~         | ~         | ~         | ~         | ~         | ~                |
|              | White Painted Hull & Interior                                                                  | ~         | ~         | ~         | ~         | ~         | ~                |
|              | Carpeted Hardwood Ply Floor                                                                    | ✓ *       | ✓ *       | V *       | ✓ *       | ✓ *       | ×                |
|              | PRO DECK <sup>™</sup> - FLOOR UPGRADE                                                          |           |           |           |           |           |                  |
| NEW>         | Aluminium Self-draining Deck w/ Scuppers<br>- Carpeted or Checker Plate                        | available | available | available | available | available | PRO DECK™<br>STD |
| i            | QUAD4 <sup>™</sup> - WATER BALLAST UPGRADE                                                     |           |           |           |           |           |                  |
|              | A unique four (4) chamber COUNTERBALANCE system                                                |           |           |           |           |           |                  |
|              | for unrivalled stability at rest.                                                              | available | available | available | available | available | available        |
|              | POPULAR OPTIONAL EXTRAS                                                                        |           |           |           |           |           |                  |
|              | Transom Live Well w/ Window                                                                    | option    | option    | option    | option    | option    | option           |
|              | Bait Cutting Board - Low Profile                                                               | option    | option    | option    | option    | option    | option           |
|              | Hand & Deck Wash Plumbing Kit                                                                  | option    | option    | option    | option    | option    | option           |
|              | Extra Seat & Pole                                                                              | option    | option    | option    | option    | option    | option           |
|              | Kill Tank                                                                                      | option    | option    | option    | option    | option    | option           |
|              | Transom Tackle Box                                                                             | option    | option    | option    | option    | option    | option           |
|              |                                                                                                |           |           |           |           |           |                  |

\*PRO DECK 🐃 Upgrade available. FULL ACCESS & DUAL ACCESS Active Transom is NOT available in sizes 675, 715 & 755. This table is a guide only and subject to change. Pictures may include Optional Extras, please check with your dealer. JULY 2020