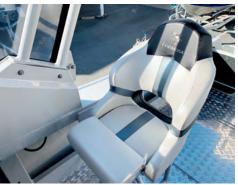

Single Access Active Transom w/ 2-step heavyduty ladder and right grab handle are standard.

NEW: Large aluminium console to suit flat screen electronics with drink and phone storage.

525 & 565 have a shorter cabin & Driver's console with 1.35m bunks to retain rear deck space.