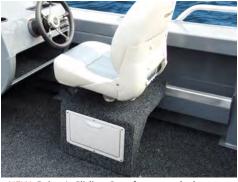

Single Access Active Transom w/ 2-step heavyduty ladder and right grab handle are standard.

NEW: Large aluminium console to suit flat screen electronics with drink and phone storage.

525 & 565 have a shorter cabin & Driver's console with 1.35m bunks to retain rear deck space.