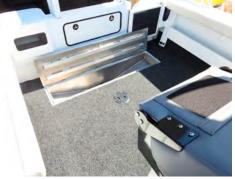

NEW: Side Console with grab rail, storage shelf, phone holder and drink holder.

Casting deck storage with drainage system and room for a 70L icebox underdeck.

NEW: Driver's Sliding Seat for more deck space. Comes standard w/ 2-Draw Tackle Box under seat.

Raised casting deck with enough room for icebox

storage underfloor for more deck space.

Folding transom door with S/S latch, heavy-duty folding transom ladder and grab rails. Aluminium rod holders on gunnels.