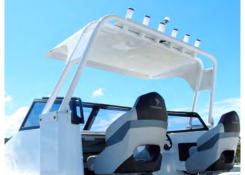

Rear 3/4 flush folding rear lounge w/ backrest, transom hatches, battery access are standard.

NEW OPTION: Rocket Launcher with Hardtop Aluminium Visor.

NEW OPTION for Half Cabin: Wake Tower/ Rocket Launcher.