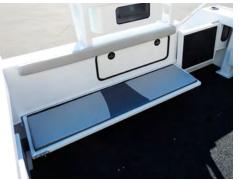

Rear 3/4 flush folding rear lounge w/ backrest, transom hatches, battery access are standard.

NEW OPTION: Rocket Launcher with Hardtop Aluminium Visor.

NEW OPTION for Half Cabin: Wake Tower/ Rocket Launcher.