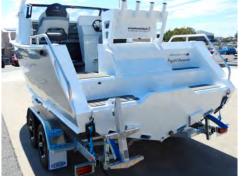

With Dual Access option and Bait Board with Bait Tank option.

High forward casting deck with large storage, seat position and two hatches.

Rear centre console. Electronic setup by Dealer.

Three folding seats and pedestals with six seat positions in total.

Formosa SRT™ Transom Storage with on-board battery access.

Aluminium casting deck with two hatches.

OPTIONS: Live Well with viewing window and hatch. Low Profile Bait Board with custom rod holders.

OPTIONS: Plumbing options for Bait Tank, Deck Wash and Hand Wash available.

OPTION: Removable Bait Board with Bait Tank.

Pictures may include Optional Extras, please check with your Formosa Dealer

|   | FORMOSA SRT™ X BOWRIDER                                                           | 525        | 565       | 595       | 635                   | 675              | 715              | 755                   |
|---|-----------------------------------------------------------------------------------|------------|-----------|-----------|-----------------------|------------------|------------------|-----------------------|
|   | MEASUREMENTS                                                                      |            |           |           |                       |                  |                  |                       |
|   | Length                                                                            | 5.25       | 5.65      | 5.95      | 6.35                  | 6.75             | 7.15             | 7.55                  |
|   | Beam                                                                              | 2.40m      | 2.45m     | 2.45m     | 2.50m                 | 2.50m            | 2.50m            | 2.50m                 |
|   | Bottom Sheets                                                                     | 4mm        | 4mm       | 4mm       | 5mm                   | 5mm              | 5mm              | 5mm                   |
|   | Side Sheets                                                                       | 4mm        | 4mm       | 4mm       | 4mm                   | 4mm              | 4mm              | 4mm                   |
|   | Internal Freeboard (approx. mm)                                                   | 660mm      | 660mm     | 660mm     | 720mm                 | 720mm            | 720mm            | 770mm                 |
|   | Fuel Capacity                                                                     | 115L       | 150L      | 200L      | 220L                  | 220L             | 220L             | 300L                  |
|   | Transom Shaft Length                                                              | ExL/S      | ExL/S     | ExL/S     | ExL/S                 | ExL/S            | ExL/S            | ExL/S                 |
|   | Dry Hull Weight (no options apply)                                                | 800        | 870       | 900       | 1100                  | 1250             | 1280             | 1500                  |
|   | Max Horsepower                                                                    | 140        | 175       | 200       | 225                   | 250              | 250              | 300                   |
|   | Min Horsepower (may vary)                                                         | 115        | 130       | 130       | 150                   | 150              | 175              | 200                   |
|   | Deadrise (Degrees)                                                                | 19         | 19        | 19        | 19                    | 19               | 19               | 20                    |
|   | Max Passengers                                                                    | 5          | 6         | 7         | 7                     | 7                | 7                | 7                     |
|   | X BOWRIDER FEATURES                                                               |            |           |           |                       |                  |                  |                       |
|   | Bow Seating w/ Storage                                                            | ~          | <b>v</b>  | ~         | <ul> <li>✓</li> </ul> | <b>v</b>         | <b>v</b>         | ~                     |
|   | Casting Deck Centre Board & Cushions                                              | ~          | ~         | ~         | ~                     | ~                | ~                | ~                     |
|   | Dash Windscreen w/ Door                                                           | ~          | ~         | ~         | ~                     | ~                | ~                | ~                     |
|   | Embroidered Bolster Seats w/ Slide (2)                                            | ~          | ~         | ~         | ~                     | ~                | ~                | ~                     |
|   | Seat Boxes w/ Storage Hatch (2)                                                   | ~          | ~         | ~         | ~                     | ~                | ~                | ~                     |
|   | Flush Folding Rear Lounge                                                         | ~          | ~         | ~         | ~                     | ~                | ~                | ~                     |
|   | Wake Tower/Rocket Launcher w/ roof                                                | ~          | ~         | ~         | ~                     | ~                | ~                | ~                     |
|   | SRT™ FEATURES                                                                     |            |           |           |                       |                  |                  |                       |
|   | SeaStar Hydraulic Steering & Outboard Hoses                                       | ~          | ~         | ~         | v .                   | V                | ~                | <b>v</b>              |
| > | Single Access Active Transom Door                                                 | ~          | ~         | ~         | ~                     | ~                | ~                | ~                     |
| > | 5083 High Tensile Bottom Sheets                                                   | ~          | ~         | ~         | ~                     | ~                | ~                | V                     |
| > | Aluminium Rod Holders                                                             | 2          | 2         | 2         | 4                     | 4                | 4                | 4                     |
|   | Aluminium Tie-up Cleats                                                           | ~          | ~         | ~         | ~                     | ~                | ~                | ~                     |
| > | Automatic Bilge Pump                                                              | ~          | ~         | ~         | ~                     | <i>v</i>         | ~                | ~                     |
|   | Battery Tray & Batt. Isolator Switch                                              | ~          | ~         | ~         | ~                     | v                | ~                | ~                     |
|   | Buoyancy Foam Filled Hull                                                         | ~          | ~         | ~         | ~                     | <i>v</i>         | ~                | ~                     |
|   | Electrical Harness Kit (incl. Nav lights)                                         | ~          | ~         | ~         | ~                     | v                | ~                | ~                     |
|   | Folding Heavy-duty Dive Ladder                                                    | 2 Step     | 2 Step    | 2 Step    | 3 Step                | 3 Step           | 3 Step           | 3 Step                |
|   | Formosa Graphics                                                                  | v .        | v .       | v .       | <b>v</b>              | v .              | v .              | v .                   |
|   | Fuel Tank, Sender & Surge Protector                                               | ~          | ~         | ~         | ~                     | ~                | ~                | <ul> <li>V</li> </ul> |
|   | Heavy-duty Aluminium Bowroller                                                    | ~          | ~         | ~         | ~                     | ~                | ~                | ~                     |
|   | Transom Deck Tread                                                                | ~          | ~         | ~         | ~                     | ~                | ~                | ~                     |
|   | Transom Storage Hatches                                                           | ~          | ~         | ~         | ~                     | ~                | ~                | ~                     |
|   | White Painted Hull & Interior                                                     | ~          | ~         | ~         | ~                     | ~                | ~                | ~                     |
|   | Carpeted Hardwood Ply Floor                                                       | <b>√</b> * | V *       | V *       | <b>v</b> *            | ×                | ×                | ×                     |
| > | PRO DECK™ - FLOOR UPGRADE                                                         |            |           |           |                       |                  |                  |                       |
|   | Aluminium Self-draining Deck<br>- Carpeted or Checker Plate                       | available  | available | available | available             | PRO DECK™<br>STD | PRO DECK™<br>STD | PRO DECI<br>STD       |
|   | QUAD4 <sup>™</sup> - WATER BALLAST UPGRADE                                        |            |           |           |                       |                  |                  |                       |
|   | A unique four (4) chamber COUNTERBALANCE system for unrivalled stability at rest. | available  | available | available | available             | available        | available        | availabl              |
|   | POPULAR OPTIONAL EXTRAS                                                           |            |           |           |                       |                  |                  |                       |
|   | BowActive Ladder                                                                  | option     | option    | option    | option                | option           | option           | option                |
|   | Full Access Active Transom                                                        | option     | option    | option    | option                | ×                | ×                | ×                     |
|   | Removable Bait Board with Bait Tank                                               | option     | option    | option    | option                | option           | option           | option                |
|   | Kemovable Ball Board with Ball Tank                                               | option     |           |           |                       | option           |                  |                       |
|   | Two Tone Paint                                                                    | option     | option    | option    | option                | option           | option           | option                |