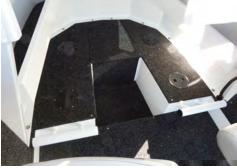

Raised casting deck with enough room for icebox

storage underfloor for more deck space.

Folding transom door with S/S latch, heavy-duty folding transom ladder and grab rails. Aluminium rod holders on gunnels.

Heavy-duty Bowroller, 32mm handrail, Aluminium Anchor Well & Electric Motor Mount is standard.

Pictures may include Optional Extras, please check with your Formosa Dealer

NEW OPTIONS: Transom Live Well with viewing window and Low profile Bait Board (rod holders optional on bait board).