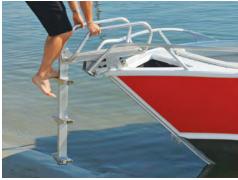

Raised casting deck with enough room for icebox

storage underfloor for more deck space.

Folding transom door with S/S latch, heavy-duty folding transom ladder and grab rails. Aluminium rod holders on gunnels.

Single Access Active Transom w/ 2-step heavyduty ladder and right grab handle are standard.

NEW: Large aluminium console to suit flat screen electronics with drink and phone storage.

525 & 565 have a shorter cabin & Driver's console with 1.35m bunks to retain rear deck space.