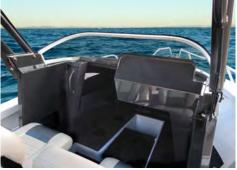

Raised casting deck with enough room for icebox

storage underfloor for more deck space.

Folding transom door with S/S latch, heavy-duty folding transom ladder and grab rails. Aluminium rod holders on gunnels.

Heavy-duty Bowroller, 32mm handrail, Aluminium Anchor Well & Electric Motor Mount is standard.

Pictures may include Optional Extras, please check with your Formosa Dealer

NEW OPTIONS: Transom Live Well with viewing window and Low profile Bait Board (rod holders optional on bait board).