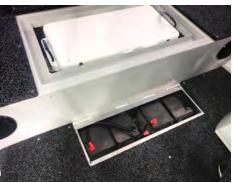

NEW: Side Console with grab rail, storage shelf, phone holder and drink holder.

Casting deck storage with drainage system and room for a 70L icebox underdeck.

NEW: Driver's Sliding Seat for more deck space. Comes standard w/ 2-Draw Tackle Box under seat.