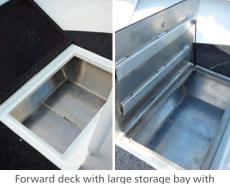

Raised casting deck with enough room for icebox

storage underfloor for more deck space.

Folding transom door with S/S latch, heavy-duty folding transom ladder and grab rails. Aluminium rod holders on gunnels.