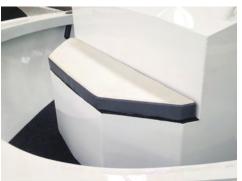

Raised casting deck with enough room for icebox

storage underfloor for more deck space.

Folding transom door with S/S latch, heavy-duty folding transom ladder and grab rails. Aluminium rod holders on gunnels.