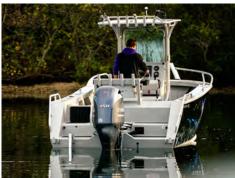

NEW: Vision Windows, extra large hatch and Formosa designed & built, heavy-duty Windscreen.

NEW: cushioned bunks, cabin shelves, centre board and portable toilet box.

Two Bolster Seats & Air Ride pedestals (seat box for PRO DECK™) & Passenger side console.

Single Access Active Transom w/ 2-step heavyduty ladder and right grab handle are standard.

NEW: Large aluminium console to suit flat screen electronics with drink and phone storage.

525 & 565 have a shorter cabin & Driver's console with 1.35m bunks to retain rear deck space.

Rear 3/4 flush folding rear lounge w/ backrest, transom hatches, battery access are standard.

NEW OPTION: Rocket Launcher with Hardtop Aluminium Visor.

NEW OPTION for Half Cabin: Wake Tower/ Rocket Launcher.