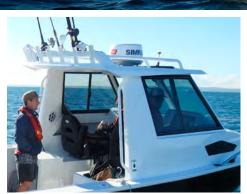

NEW: Side Console with grab rail, storage shelf, phone holder and drink holder.

Casting deck storage with drainage system and room for a 70L icebox underdeck.

NEW: Driver's Sliding Seat for more deck space. Comes standard w/ 2-Draw Tackle Box under seat.

Raised casting deck with enough room for icebox

storage underfloor for more deck space.

Folding transom door with S/S latch, heavy-duty folding transom ladder and grab rails. Aluminium rod holders on gunnels.

Heavy-duty Bowroller, 32mm handrail, Aluminium Anchor Well & Electric Motor Mount is standard.

Pictures may include Optional Extras, please check with your Formosa Dealer

NEW OPTIONS: Transom Live Well with viewing window and Low profile Bait Board (rod holders optional on bait board).