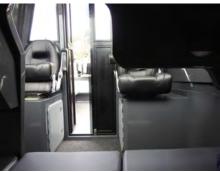

NEW: Vision Windows, extra large hatch and Formosa designed & built, heavy-duty Windscreen.

NEW: cushioned bunks, cabin shelves, centre board and portable toilet box.

Two Bolster Seats & Air Ride pedestals (seat box for PRO DECK™) & Passenger side console.

Single Access Active Transom w/ 2-step heavyduty ladder and right grab handle are standard.

NEW: Large aluminium console to suit flat screen electronics with drink and phone storage.

525 & 565 have a shorter cabin & Driver's console with 1.35m bunks to retain rear deck space.