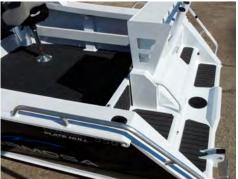

With Dual Access option and Bait Board with Bait Tank option.

High forward casting deck with large storage, seat position and two hatches.

Rear centre console. Electronic setup by Dealer.

Three folding seats and pedestals with six seat positions in total.

Formosa SRT™ Transom Storage with on-board battery access.

Aluminium casting deck with two hatches.

OPTIONS: Live Well with viewing window and hatch. Low Profile Bait Board with custom rod holders.

OPTIONS: Plumbing options for Bait Tank, Deck Wash and Hand Wash available.