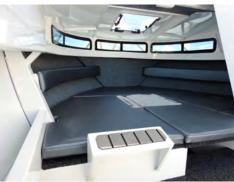

NEW: Vision Windows, extra large hatch and Formosa designed & built, heavy-duty Windscreen.

NEW: cushioned bunks, cabin shelves, centre board and portable toilet box.

Two Bolster Seats & Air Ride pedestals (seat box for PRO DECK™) & Passenger side console.

Single Access Active Transom w/ 2-step heavyduty ladder and right grab handle are standard.

NEW: Large aluminium console to suit flat screen electronics with drink and phone storage.

525 & 565 have a shorter cabin & Driver's console with 1.35m bunks to retain rear deck space.

Rear 3/4 flush folding rear lounge w/ backrest, transom hatches, battery access are standard.

NEW OPTION: Rocket Launcher with Hardtop Aluminium Visor.

NEW OPTION for Half Cabin: Wake Tower/ Rocket Launcher.