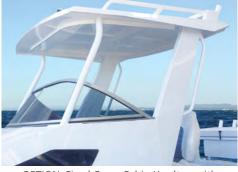

NEW: Vision Windows, extra large hatch and Formosa designed & built, heavy-duty Windscreen.

NEW: cushioned bunks, cabin shelves, centre board and portable toilet box.

Two Bolster Seats & Air Ride pedestals (seat box for PRO DECK™) & Passenger side console.

Single Access Active Transom w/ 2-step heavyduty ladder and right grab handle are standard.

NEW: Large aluminium console to suit flat screen electronics with drink and phone storage.

525 & 565 have a shorter cabin & Driver's console with 1.35m bunks to retain rear deck space.