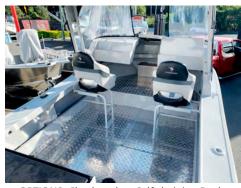

NEW: Side Console with grab rail, storage shelf, phone holder and drink holder.

Casting deck storage with drainage system and room for a 70L icebox underdeck.

NEW: Driver's Sliding Seat for more deck space. Comes standard w/ 2-Draw Tackle Box under seat.

Raised casting deck with enough room for icebox

storage underfloor for more deck space.

Folding transom door with S/S latch, heavy-duty folding transom ladder and grab rails. Aluminium rod holders on gunnels.

Heavy-duty Bowroller, 32mm handrail, Aluminium Anchor Well & Electric Motor Mount is standard.

Pictures may include Optional Extras, please check with your Formosa Dealer

NEW OPTIONS: Transom Live Well with viewing window and Low profile Bait Board (rod holders optional on bait board).