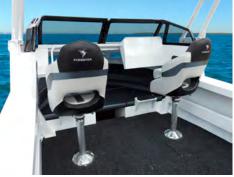

595 Centre Console with a True Self-draining Deck.

**NEW DESIGN:** 800mm wide centre console with folding windscreen. Suits flat screen electronics.

Twin Seat Box with Folding Backrest and Storage Box with NEW icebox hatch.

drainage.

NEW DESIGN: Folding T-Top featuring Aluminium Hardtop and rocket launcher. (BOSS Console)

Standard: Electric Motor Mount, Bollard, Heavy-duty Bowroller, Aluminium Anchor Well, 32mm Handrails.

NEW OPTION: 'BOSS Console' with large Toilet/ Storage area, storage tray with drink holders and suits flat screen electronics.