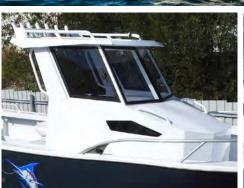

NEW: Vision Windows, extra large hatch and Formosa designed & built, heavy-duty Windscreen.

NEW: cushioned bunks, cabin shelves, centre board and portable toilet box.

Two Bolster Seats & Air Ride pedestals (seat box for PRO DECK™) & Passenger side console.

Single Access Active Transom w/ 2-step heavyduty ladder and right grab handle are standard.

NEW: Large aluminium console to suit flat screen electronics with drink and phone storage.

525 & 565 have a shorter cabin & Driver's console with 1.35m bunks to retain rear deck space.