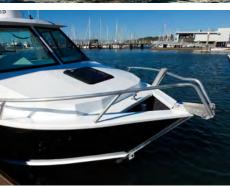

Heavy-duty Bowroller, 32mm handrail, Aluminium Anchor Well & Electric Motor Mount is standard.

Pictures may include Optional Extras, please check with your Formosa Dealer

NEW OPTIONS: Transom Live Well with viewing window and Low profile Bait Board (rod holders optional on bait board).