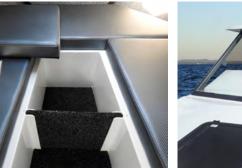

NEW: Side Console with grab rail, storage shelf, phone holder and drink holder.

Casting deck storage with drainage system and room for a 70L icebox underdeck.

NEW: Driver's Sliding Seat for more deck space. Comes standard w/ 2-Draw Tackle Box under seat.

Raised casting deck with enough room for icebox

storage underfloor for more deck space.

Folding transom door with S/S latch, heavy-duty folding transom ladder and grab rails. Aluminium rod holders on gunnels.