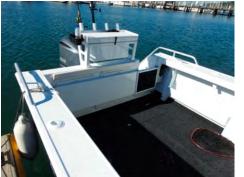

Rear 3/4 flush folding rear lounge w/ backrest, transom hatches, battery access are standard.

NEW OPTION: Rocket Launcher with Hardtop Aluminium Visor.

NEW OPTION for Half Cabin: Wake Tower/ Rocket Launcher.

Formosa SRT™ Transom Storage with on-board battery access.

Aluminium casting deck with two hatches.

OPTIONS: Live Well with viewing window and hatch. Low Profile Bait Board with custom rod holders.

OPTIONS: Plumbing options for Bait Tank, Deck Wash and Hand Wash available.