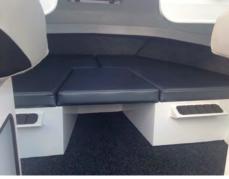

Rear 3/4 flush folding rear lounge w/ backrest, transom hatches, battery access are standard.

NEW OPTION: Rocket Launcher with Hardtop Aluminium Visor.

NEW OPTION for Half Cabin: Wake Tower/ Rocket Launcher.