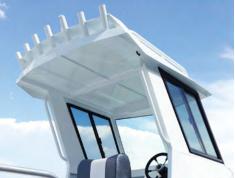

NEW: Vision Windows, extra large hatch and Formosa designed & built, heavy-duty Windscreen.

NEW: cushioned bunks, cabin shelves, centre board and portable toilet box.

Two Bolster Seats & Air Ride pedestals (seat box for PRO DECK™) & Passenger side console.

Single Access Active Transom w/ 2-step heavyduty ladder and right grab handle are standard.

NEW: Large aluminium console to suit flat screen electronics with drink and phone storage.

525 & 565 have a shorter cabin & Driver's console with 1.35m bunks to retain rear deck space.