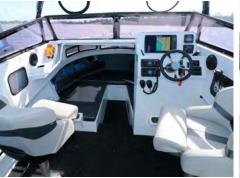

595 Centre Console with a True Self-draining Deck.

**NEW DESIGN:** 800mm wide centre console with folding windscreen. Suits flat screen electronics.

Twin Seat Box with Folding Backrest and Storage Box with NEW icebox hatch.

drainage.

NEW DESIGN: Folding T-Top featuring Aluminium Hardtop and rocket launcher. (BOSS Console)

Standard: Electric Motor Mount, Bollard, Heavy-duty Bowroller, Aluminium Anchor Well, 32mm Handrails.

NEW OPTION: 'BOSS Console' with large Toilet/ Storage area, storage tray with drink holders and suits flat screen electronics.