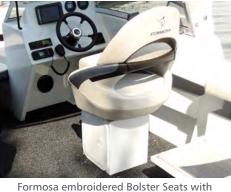

Wake Tower/Rocket Launcher with silver detail.

Large cushioned bow area with cushioned insert and embroidered X.

Seat Box with Storage is standard on an X Bowrider.

Formosa embroidered Bolster Seats with stainless steel rear handle covered with rubber.