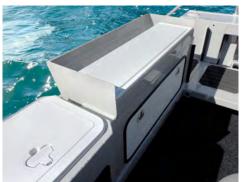

Formosa SRT™ Transom Storage with on-board battery access.

Aluminium casting deck with two hatches.

OPTIONS: Live Well with viewing window and hatch. Low Profile Bait Board with custom rod holders.

OPTIONS: Plumbing options for Bait Tank, Deck Wash and Hand Wash available.