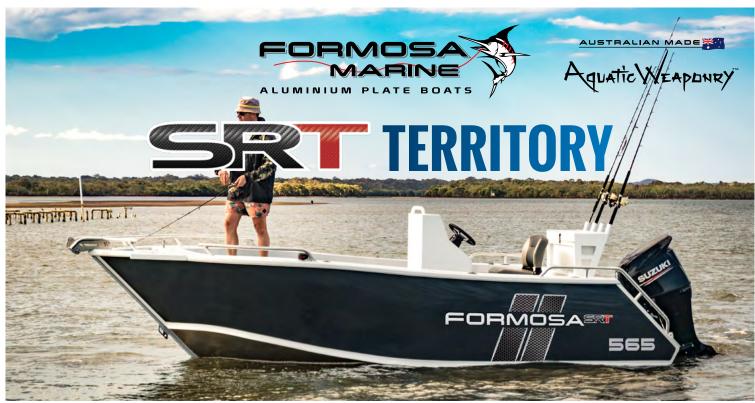

NEW OPTION: Console Front Folding Lounge.

OPTIONS: Live Well with viewing window and hatch. Low Profile Bait Board.

Pictures may include Optional Extras, please check with your Formosa Dealer.

|      | FORMOSA SRT™ TERRITORY                                                            | 525       | 565       | 595       | 635       | 675       | 715       |
|------|-----------------------------------------------------------------------------------|-----------|-----------|-----------|-----------|-----------|-----------|
|      | MEASUREMENTS                                                                      |           |           |           |           |           |           |
|      | Length                                                                            | 5.25m     | 5.65m     | 5.95m     | 6.35m     | 6.75m     | 7.15m     |
|      | Beam                                                                              | 2.40m     | 2.45m     | 2.45m     | 2.50m     | 2.50m     | 2.50m     |
|      | Bottom Sheets                                                                     | 4mm       | 4mm       | 4mm       | 5mm       | 5mm       | 5mm       |
|      | Side Sheets                                                                       | 4mm       | 4mm       | 4mm       | 4mm       | 4mm       | 4mm       |
|      | Internal Freeboard (approx. mm)                                                   | 660mm     | 660mm     | 660mm     | 720mm     | 720mm     | 720mm     |
|      | Fuel Capacity                                                                     | 115L      | 150L      | 200L      | 220L      | 220L      | 220L      |
|      | Transom Shaft Length                                                              | ExL/S     | ExL/S     | ExL/S     | ExL/S     | ExL/S     | ExL/S     |
|      | Dry Hull Weight (no options apply)                                                | 690       | 770       | 830       | 920       | 980       | 1150      |
|      | Max Horsepower                                                                    | 140       | 150       | 175       | 200       | 225       | 250       |
|      | Min Horsepower (may vary)                                                         | 90        | 115       | 130       | 150       | 150       | 200       |
|      | Deadrise (Degrees)                                                                | 19        | 19        | 19        | 19        | 19        | 19        |
|      | Max Passengers                                                                    | 5         | 6         | 7         | 7         | 7         | 7         |
|      | TERRITORY FEATURES                                                                |           |           |           |           |           |           |
|      | Rear Centre Console (500mm Wide)                                                  | <b>v</b>  | ~         | ~         | ~         | ~         | ~         |
|      | Raised Casting Deck (approx. 550mm H) w/ Storage                                  | ~         | ~         | ~         | ~         | ~         | ~         |
|      | Electric Motor Mount (front)                                                      | ~         | ~         | ~         | ~         | ~         | ~         |
|      | Folding Embroidered Seats w/ Slides (3)                                           | ~         | ~         | ~         | ~         | ~         | ~         |
|      | Plug in Pedestals (3)                                                             | ~         | ~         | ~         | ~         | ~         | ~         |
|      | 6 Seat Positions in total                                                         | ~         | ~         | ~         | ~         | ~         | ~         |
|      | SRT™ FEATURES                                                                     |           |           |           |           |           |           |
| NEW> | SeaStar Hydraulic Steering & Outboard Hoses                                       | <b>~</b>  | ~         | ~         | ~         | ~         | ~         |
| NEW> | Single Access Active Transom Door                                                 | ~         | ~         | ~         | ~         | ~         | ~         |
| NEW> | 5083 High Tensile Bottom Sheets                                                   | ~         | ~         | ~         | ~         | ~         | ~         |
| NEW> | Aluminium Rod Holders                                                             | 4         | 4         | 4         | 6         | 6         | 6         |
|      | Aluminium Tie-up Cleats                                                           | ~         | ~         | ~         | ~         | ~         | ~         |
| NEW> | Automatic Bilge Pump                                                              | ~         | ~         | ~         | ~         | ~         | <b>v</b>  |
|      | Battery Tray & Batt. Isolator Switch                                              | ~         | ~         | ~         | ~         | ~         | ~         |
|      | Buoyancy Foam Filled Hull                                                         | <b>v</b>  | ~         | ~         | ~         | ~         | ~         |
|      | Electrical Harness Kit (incl. Nav lights)                                         | ~         | ~         | ~         | ~         | ~         | ~         |
|      | Folding Heavy-duty Dive Ladder                                                    | 2 Step    | 2 Step    | 2 Step    | 3 Step    | 3 Step    | 3 Step    |
|      | Formosa Graphics                                                                  | ~         | ~         | ~         | ~         | ~         | ~         |
|      | Fuel Tank, Sender & Surge Protector                                               | <b>v</b>  | ~         | ~         | ~         | ~         | ~         |
|      | Heavy-duty Aluminium Bowroller                                                    | ~         | ~         | ~         | ~         | ~         | ~         |
|      | Transom Deck Tread                                                                | ~         | ~         | ~         | ~         | ~         | <b>v</b>  |
|      | Transom Storage Hatches                                                           | ~         | ~         | ~         | ~         | ~         | <b>v</b>  |
|      | White Painted Hull & Interior                                                     | ~         | ~         | ~         | ~         | ~         | <i>v</i>  |
|      | Carpeted Hardwood Ply Floor                                                       | ✔*        | ✓ *       | ✓ *       | ✔ *       | ×         | ×         |
| NEW> | PRO DECK <sup>™</sup> - FLOOR UPGRADE                                             |           |           |           |           |           |           |
|      | Aluminium Self-draining Deck                                                      |           |           |           |           | PRO DECK™ | PRO DECK™ |
|      | - Carpeted or Checker Plate                                                       | available | available | available | available | STD       | STD       |
| - i  | QUAD4 <sup>™</sup> - WATER BALLAST UPGRADE                                        |           |           |           |           |           |           |
|      | A unique four (4) chamber COUNTERBALANCE system for unrivalled stability at rest. | available | available | available | available | available | available |
|      | POPULAR OPTIONAL EXTRAS                                                           |           |           |           |           |           |           |
|      | Bait Board with Bait Tank                                                         | option    | option    | option    | option    | option    | option    |
|      | Bait Cutting Board - Low Profile                                                  | option    | option    | option    | option    | option    | option    |
|      | Extra Seat & Pole                                                                 | option    | option    | option    | option    | option    | option    |
|      | Kill Tank                                                                         | option    | option    | option    | option    | option    | option    |
|      | Transom Live Well w/ Window                                                       | option    | option    | option    | option    | option    | option    |

With Dual Access option and Bait Board with Bait Tank option.

High forward casting deck with large storage, seat position and two hatches.

Rear centre console. Electronic setup by Dealer.

Three folding seats and pedestals with six seat positions in total.