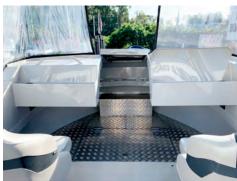

NEW: Side Console with grab rail, storage shelf, phone holder and drink holder.

Casting deck storage with drainage system and room for a 70L icebox underdeck.

NEW: Driver's Sliding Seat for more deck space. Comes standard w/ 2-Draw Tackle Box under seat.

Raised casting deck with enough room for icebox

storage underfloor for more deck space.

Folding transom door with S/S latch, heavy-duty folding transom ladder and grab rails. Aluminium rod holders on gunnels.