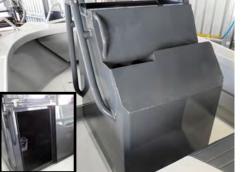

NEW: Side Console with grab rail, storage shelf, phone holder and drink holder.

Casting deck storage with drainage system and room for a 70L icebox underdeck.

NEW: Driver's Sliding Seat for more deck space. Comes standard w/ 2-Draw Tackle Box under seat.