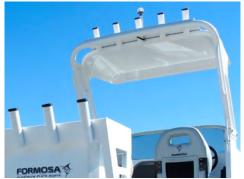

Rear 3/4 flush folding rear lounge w/ backrest, transom hatches, battery access are standard.

NEW OPTION: Rocket Launcher with Hardtop Aluminium Visor.

NEW OPTION for Half Cabin: Wake Tower/ Rocket Launcher.