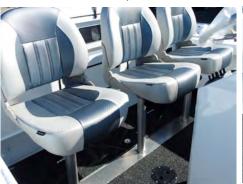

NEW: Vision Windows, extra large hatch and Formosa designed & built, heavy-duty Windscreen.

NEW: cushioned bunks, cabin shelves, centre board and portable toilet box.

Two Bolster Seats & Air Ride pedestals (seat box for PRO DECK™) & Passenger side console.

Single Access Active Transom w/ 2-step heavyduty ladder and right grab handle are standard.

NEW: Large aluminium console to suit flat screen electronics with drink and phone storage.

525 & 565 have a shorter cabin & Driver's console with 1.35m bunks to retain rear deck space.