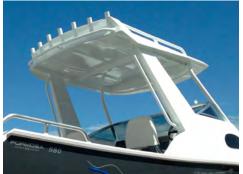

NEW: Vision Windows, extra large hatch and Formosa designed & built, heavy-duty Windscreen.

NEW: cushioned bunks, cabin shelves, centre board and portable toilet box.

Two Bolster Seats & Air Ride pedestals (seat box for PRO DECK™) & Passenger side console.

Single Access Active Transom w/ 2-step heavyduty ladder and right grab handle are standard.

NEW: Large aluminium console to suit flat screen electronics with drink and phone storage.

525 & 565 have a shorter cabin & Driver's console with 1.35m bunks to retain rear deck space.