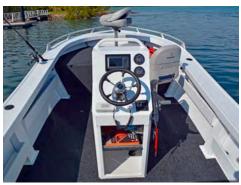

Single Access Active Transom w/ 2-step heavyduty ladder and right grab handle are standard.

NEW: Large aluminium console to suit flat screen electronics with drink and phone storage.

525 & 565 have a shorter cabin & Driver's console with 1.35m bunks to retain rear deck space.