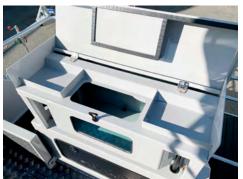

NEW: Side Console with grab rail, storage shelf, phone holder and drink holder.

Casting deck storage with drainage system and room for a 70L icebox underdeck.

NEW: Driver's Sliding Seat for more deck space. Comes standard w/ 2-Draw Tackle Box under seat.

Raised casting deck with enough room for icebox

storage underfloor for more deck space.

Folding transom door with S/S latch, heavy-duty folding transom ladder and grab rails. Aluminium rod holders on gunnels.