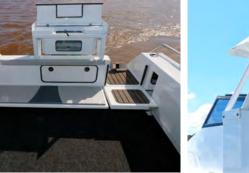

Formosa SRT™ Transom Storage with on-board battery access.

Aluminium casting deck with two hatches.

OPTIONS: Live Well with viewing window and hatch. Low Profile Bait Board with custom rod holders.

OPTIONS: Plumbing options for Bait Tank, Deck Wash and Hand Wash available.

OPTION: Removable Bait Board with Bait Tank.

Pictures may include Optional Extras, please check with your Formosa Dealer

|   | FORMOSA SRT™ X BOWRIDER                                                           | 525        | 565       | 595       | 635                   | 675              | 715              | 755                   |
|---|-----------------------------------------------------------------------------------|------------|-----------|-----------|-----------------------|------------------|------------------|-----------------------|
|   | MEASUREMENTS                                                                      |            |           |           |                       |                  |                  |                       |
|   | Length                                                                            | 5.25       | 5.65      | 5.95      | 6.35                  | 6.75             | 7.15             | 7.55                  |
|   | Beam                                                                              | 2.40m      | 2.45m     | 2.45m     | 2.50m                 | 2.50m            | 2.50m            | 2.50m                 |
|   | Bottom Sheets                                                                     | 4mm        | 4mm       | 4mm       | 5mm                   | 5mm              | 5mm              | 5mm                   |
|   | Side Sheets                                                                       | 4mm        | 4mm       | 4mm       | 4mm                   | 4mm              | 4mm              | 4mm                   |
|   | Internal Freeboard (approx. mm)                                                   | 660mm      | 660mm     | 660mm     | 720mm                 | 720mm            | 720mm            | 770mm                 |
|   | Fuel Capacity                                                                     | 115L       | 150L      | 200L      | 220L                  | 220L             | 220L             | 300L                  |
|   | Transom Shaft Length                                                              | ExL/S      | ExL/S     | ExL/S     | ExL/S                 | ExL/S            | ExL/S            | ExL/S                 |
|   | Dry Hull Weight (no options apply)                                                | 800        | 870       | 900       | 1100                  | 1250             | 1280             | 1500                  |
|   | Max Horsepower                                                                    | 140        | 175       | 200       | 225                   | 250              | 250              | 300                   |
|   | Min Horsepower (may vary)                                                         | 115        | 130       | 130       | 150                   | 150              | 175              | 200                   |
|   | Deadrise (Degrees)                                                                | 19         | 19        | 19        | 19                    | 19               | 19               | 20                    |
|   | Max Passengers                                                                    | 5          | 6         | 7         | 7                     | 7                | 7                | 7                     |
|   | X BOWRIDER FEATURES                                                               |            |           |           |                       |                  |                  |                       |
|   | Bow Seating w/ Storage                                                            | ~          | <b>v</b>  | ~         | <ul> <li>✓</li> </ul> | <b>v</b>         | <b>v</b>         | ~                     |
|   | Casting Deck Centre Board & Cushions                                              | ~          | ~         | ~         | ~                     | ~                | ~                | ~                     |
|   | Dash Windscreen w/ Door                                                           | ~          | ~         | ~         | ~                     | ~                | ~                | ~                     |
|   | Embroidered Bolster Seats w/ Slide (2)                                            | ~          | ~         | ~         | ~                     | ~                | ~                | ~                     |
|   | Seat Boxes w/ Storage Hatch (2)                                                   | ~          | ~         | ~         | ~                     | ~                | ~                | ~                     |
|   | Flush Folding Rear Lounge                                                         | ~          | ~         | ~         | ~                     | ~                | ~                | ~                     |
|   | Wake Tower/Rocket Launcher w/ roof                                                | ~          | ~         | ~         | ~                     | ~                | ~                | ~                     |
|   | SRT™ FEATURES                                                                     |            |           |           |                       |                  |                  |                       |
|   | SeaStar Hydraulic Steering & Outboard Hoses                                       | ~          | ~         | ~         | v .                   | V                | ~                | <b>v</b>              |
| > | Single Access Active Transom Door                                                 | ~          | ~         | ~         | ~                     | ~                | ~                | ~                     |
| > | 5083 High Tensile Bottom Sheets                                                   | ~          | ~         | ~         | ~                     | ~                | ~                | V                     |
| > | Aluminium Rod Holders                                                             | 2          | 2         | 2         | 4                     | 4                | 4                | 4                     |
|   | Aluminium Tie-up Cleats                                                           | ~          | ~         | ~         | ~                     | ~                | ~                | ~                     |
| > | Automatic Bilge Pump                                                              | ~          | ~         | ~         | ~                     | <i>v</i>         | ~                | ~                     |
|   | Battery Tray & Batt. Isolator Switch                                              | ~          | ~         | ~         | ~                     | v                | ~                | ~                     |
|   | Buoyancy Foam Filled Hull                                                         | ~          | ~         | ~         | ~                     | <i>v</i>         | ~                | ~                     |
|   | Electrical Harness Kit (incl. Nav lights)                                         | ~          | ~         | ~         | ~                     | v                | ~                | ~                     |
|   | Folding Heavy-duty Dive Ladder                                                    | 2 Step     | 2 Step    | 2 Step    | 3 Step                | 3 Step           | 3 Step           | 3 Step                |
|   | Formosa Graphics                                                                  | v .        | v .       | v .       | <b>v</b>              | v .              | v .              | v .                   |
|   | Fuel Tank, Sender & Surge Protector                                               | ~          | ~         | ~         | ~                     | ~                | ~                | <ul> <li>V</li> </ul> |
|   | Heavy-duty Aluminium Bowroller                                                    | ~          | ~         | ~         | ~                     | ~                | ~                | ~                     |
|   | Transom Deck Tread                                                                | ~          | ~         | ~         | ~                     | ~                | ~                | ~                     |
|   | Transom Storage Hatches                                                           | ~          | ~         | ~         | ~                     | ~                | ~                | ~                     |
|   | White Painted Hull & Interior                                                     | ~          | ~         | ~         | ~                     | ~                | ~                | ~                     |
|   | Carpeted Hardwood Ply Floor                                                       | <b>√</b> * | V *       | V *       | <b>v</b> *            | ×                | ×                | ×                     |
| > | PRO DECK™ - FLOOR UPGRADE                                                         |            |           |           |                       |                  |                  |                       |
|   | Aluminium Self-draining Deck<br>- Carpeted or Checker Plate                       | available  | available | available | available             | PRO DECK™<br>STD | PRO DECK™<br>STD | PRO DECI<br>STD       |
|   | QUAD4 <sup>™</sup> - WATER BALLAST UPGRADE                                        |            |           |           |                       |                  |                  |                       |
|   | A unique four (4) chamber COUNTERBALANCE system for unrivalled stability at rest. | available  | available | available | available             | available        | available        | availabl              |
|   | POPULAR OPTIONAL EXTRAS                                                           |            |           |           |                       |                  |                  |                       |
|   | BowActive Ladder                                                                  | option     | option    | option    | option                | option           | option           | option                |
|   | Full Access Active Transom                                                        | option     | option    | option    | option                | ×                | ×                | ×                     |
|   | Removable Bait Board with Bait Tank                                               | option     | option    | option    | option                | option           | option           | option                |
|   | Kemovable Ball Board with Ball Tank                                               | option     |           |           |                       | option           |                  |                       |
|   | Two Tone Paint                                                                    | option     | option    | option    | option                | option           | option           | option                |