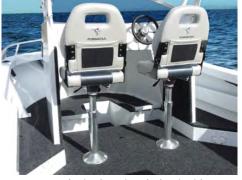

Single Access Active Transom w/ 2-step heavyduty ladder and right grab handle are standard.

NEW: Large aluminium console to suit flat screen electronics with drink and phone storage.

525 & 565 have a shorter cabin & Driver's console with 1.35m bunks to retain rear deck space.