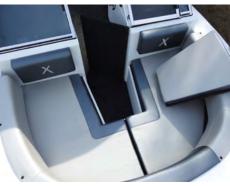

Wake Tower/Rocket Launcher with silver detail.

Large cushioned bow area with cushioned insert and embroidered X.

Seat Box with Storage is standard on an X Bowrider.

Formosa embroidered Bolster Seats with stainless steel rear handle covered with rubber.

Remove cushions to convert to large Fishing Platform.

OPTION: BowActive Ladder is a popular option with the X Bowrider.

OPTION: Full Access Active Transom design.

OPTIONS: Dual Access Acive Transom and Folding Rear Seat.