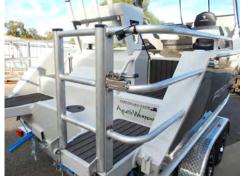

With Dual Access option and Bait Board with Bait Tank option.

High forward casting deck with large storage, seat position and two hatches.

Rear centre console. Electronic setup by Dealer.

Three folding seats and pedestals with six seat positions in total.