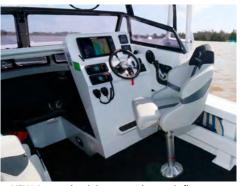

NEW: Side Console with grab rail, storage shelf, phone holder and drink holder.

Casting deck storage with drainage system and room for a 70L icebox underdeck.

NEW: Driver's Sliding Seat for more deck space. Comes standard w/ 2-Draw Tackle Box under seat.

Raised casting deck with enough room for icebox

storage underfloor for more deck space.

Folding transom door with S/S latch, heavy-duty folding transom ladder and grab rails. Aluminium rod holders on gunnels.

Heavy-duty Bowroller, 32mm handrail, Aluminium Anchor Well & Electric Motor Mount is standard.

Pictures may include Optional Extras, please check with your Formosa Dealer

NEW OPTIONS: Transom Live Well with viewing window and Low profile Bait Board (rod holders optional on bait board).