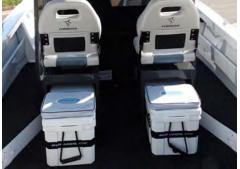

595 Centre Console with a True Self-draining Deck.

**NEW DESIGN:** 800mm wide centre console with folding windscreen. Suits flat screen electronics.

Twin Seat Box with Folding Backrest and Storage Box with NEW icebox hatch.