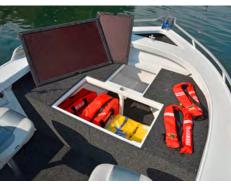

NEW: Side Console with grab rail, storage shelf, phone holder and drink holder.

Casting deck storage with drainage system and room for a 70L icebox underdeck.

NEW: Driver's Sliding Seat for more deck space. Comes standard w/ 2-Draw Tackle Box under seat.