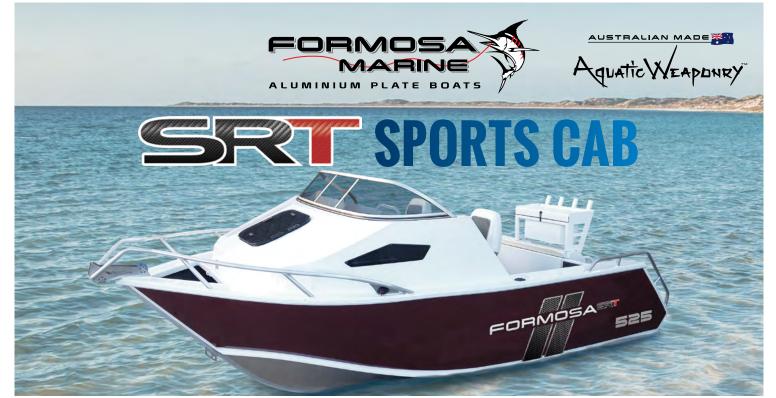

NEW: Side Console with grab rail, storage shelf, phone holder and drink holder.

Casting deck storage with drainage system and room for a 70L icebox underdeck.

NEW: Driver's Sliding Seat for more deck space. Comes standard w/ 2-Draw Tackle Box under seat.

Raised casting deck with enough room for icebox

storage underfloor for more deck space.

Folding transom door with S/S latch, heavy-duty folding transom ladder and grab rails. Aluminium rod holders on gunnels.