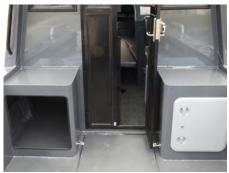

Single Access Active Transom w/ 2-step heavyduty ladder and right grab handle are standard.

NEW: Large aluminium console to suit flat screen electronics with drink and phone storage.

525 & 565 have a shorter cabin & Driver's console with 1.35m bunks to retain rear deck space.