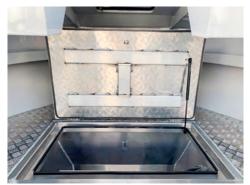

Raised casting deck with enough room for icebox

storage underfloor for more deck space.

Folding transom door with S/S latch, heavy-duty folding transom ladder and grab rails. Aluminium rod holders on gunnels.

Heavy-duty Bowroller, 32mm handrail, Aluminium Anchor Well & Electric Motor Mount is standard.

Pictures may include Optional Extras, please check with your Formosa Dealer

NEW OPTIONS: Transom Live Well with viewing window and Low profile Bait Board (rod holders optional on bait board).