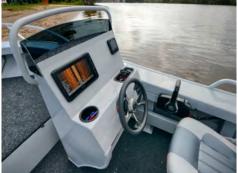

NEW: Side Console with grab rail, storage shelf, phone holder and drink holder.

Casting deck storage with drainage system and room for a 70L icebox underdeck.

NEW: Driver's Sliding Seat for more deck space. Comes standard w/ 2-Draw Tackle Box under seat.