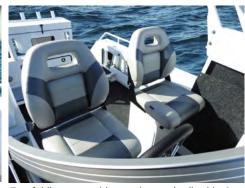

595 Centre Console with a True Self-draining Deck.

**NEW DESIGN:** 800mm wide centre console with folding windscreen. Suits flat screen electronics.

Twin Seat Box with Folding Backrest and Storage Box with NEW icebox hatch.